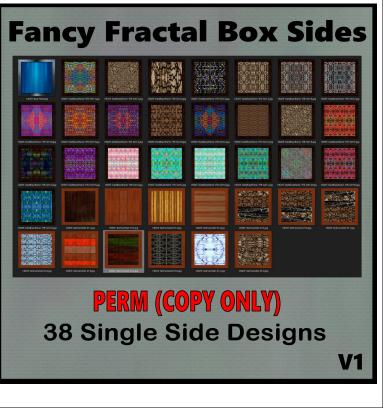

# **BOX, Fancy Fractal BoxSides(CO)**

Custom designs Box side textures from TCGWS Fractals and Woods. Rev. 02/03/22

#### FEATURES

- Copy Only
- 38 single side textures.

These products are COPY PERMISSIONS. Copyable products can be redelivered. If you lose your items, both the SL Marketplace and CasperVend systems can redeliver your purchase.

## **INFORMATION**

These boxes textures can be viewed in-world at the main site in Milda. A rezzer is at the SLurl for rezzing and viewing the crates. Full Perm textures are available at AJ's Texture Gallery individually or as a group. The textures can be bought as single sides textures or as a full pattern for the Mesh boxes by T-3D Creations.